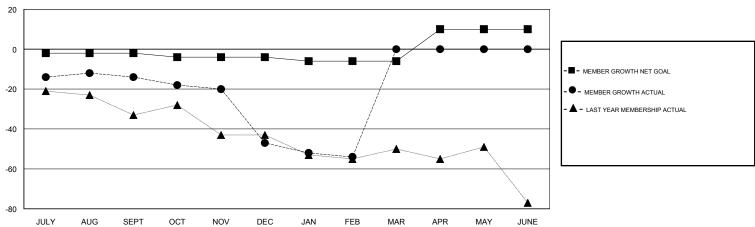

## GOALS AND ACTUAL MEMBERS CUMULATIVE

| DROPPED CLUBS: 1  DROPPED MEMBERS |         | 30 CLUBS OF 58 ADDED 1 OR MORE<br>NEW MEMBERS | GENDER DISTRIBUTION  MALE 1,206 (64.94%)  FEMALE 651 (35.06%)  Women Percentage Fiscal Year Goal: 38% |     |
|-----------------------------------|---------|-----------------------------------------------|-------------------------------------------------------------------------------------------------------|-----|
| DECEASED                          | 27      | CLICK HERE FOR CUMULATIVE  MEMBERSHIP DATA    | TOTAL FAMILY UNIT MEMBERS                                                                             | 508 |
| CLUB CANCELLED OTHER              | 0<br>99 |                                               | FAMILY MEMBERS PAYING HALF                                                                            | 265 |
| TOTAL                             | 126     |                                               |                                                                                                       |     |