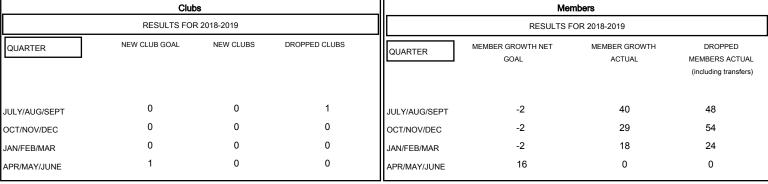

## MONTHLY MEMBERSHIP PROGRESS REPORT

District 22 W

Results as of: 02/28/2019

## GMT: MAHESH CHITNIS LOCATION MARYLAND GMT CA Clubs Members



## GOALS AND ACTUAL NEW CLUBS CUMULATIVE



## GOALS AND ACTUAL MEMBERS CUMULATIVE



| DROPPED CLUBS: 1  DROPPED MEMBERS |         | 30 CLUBS OF 58 ADDED 1 OR MORE<br>NEW MEMBERS | GENDER DISTRIBUTION  MALE 1,206 (64.94%)  FEMALE 651 (35.06%)  Women Percentage Fiscal Year Goal: 38% |     |
|-----------------------------------|---------|-----------------------------------------------|-------------------------------------------------------------------------------------------------------|-----|
| DECEASED                          | 27      | CLICK HERE FOR CUMULATIVE  MEMBERSHIP DATA    | TOTAL FAMILY UNIT MEMBERS                                                                             | 508 |
| CLUB CANCELLED OTHER              | 0<br>99 |